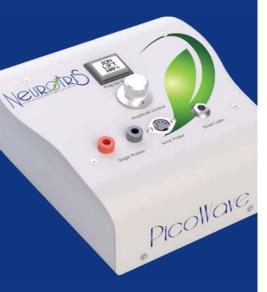

# SX2500 PicoWave

#### **SX2500 PicoWave Features**

- 4 manual mode programmes for a more focused and customised treatment
- 2 Auto mode programmes that automatically sequence multiple signals during a preset timed session for advanced facial, toning and tightening
- Bio-feedback monitoring loop optimising results based on an individual's skin type
- Micro, Nano, Pico Technologies
- Multi-Signaling: Optimising signal selection for every skin type
- User Adjustable Amplitude Controls For Maximising Individual Results